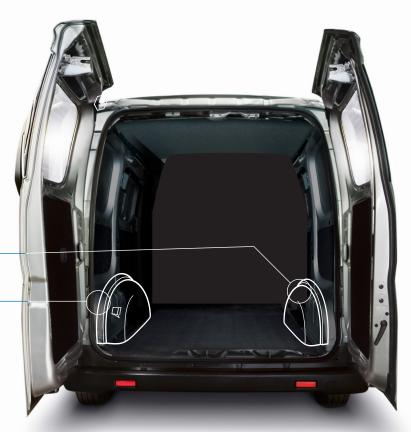

## KORE® WHEELARCH COVERS

• • •

The complete Kore® van solution is rounded up perfectly with a finishing touch of our wheel arch covers.

These covers not only protect wheel arches from bumps and scrapes – they also bring your entire van interior together. In fact, Kore wheel arch covers are specifically designed to enhance the resale value of your van.

We offer several materials to choose from for your wheel arch protection. Also, covers made out of ABS and PE-HD are available. All Kore® wooden covers are made of the same high-quality material as our floors.

## Vacuum formed HD-PE plastic

- » It fits like a glove!
- » The material is durable, adapts to low temperatures down to -50°C and is suitable for recycling.
- » Installation without any additional accessories the covers are held in place by the plywood floor and the wall lining