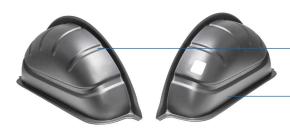

## KORE® WHEELARCH COVERS

• • •

The complete Kore® van solution is rounded up perfectly with a finishing touch of our wheel arch covers.

These covers not only protect wheel arches from bumps and scrapes – they also bring your entire van interior together. In fact, Kore wheel arch covers are specifically designed to enhance the resale value of your van.

We offer several materials to choose from for your wheel arch protection. Also, covers made out of ABS and PE-HD are available. All Kore® wooden covers are made of the same high-quality material as our floors.

## Vacuum formed HD-PE plastic

- » It fits like a glove!
- » The material is durable, adapts to low temperatures down to -50°C and is suitable for recycling.
- » Installation without any additional accessories the covers are held in place by the plywood floor and the wall lining