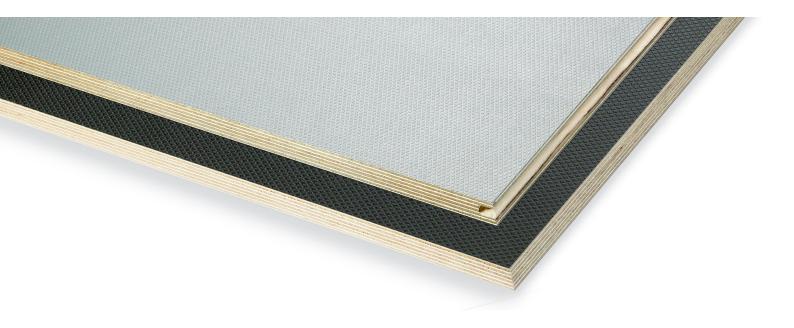

# Flooring panel with diamond pattern

KoskiCarat is a durable flooring material coated with a hard wearing film overlay and imprinted with thousands of small raised diamond shapes. Thanks to the raised diamond pattern, point loads cause only limited bearing stress on the plywood surface underneath.

KoskiCarat is an ideal material for demanding flooring applications in vehicles designed for high load bearing capacity. KoskiCarat is suitable especially for heavy duty flooring applications in vehicle industry, loading platforms, pedestrian bridges, sport and playground facilities, stages, stands, terraces and warehouse floors.