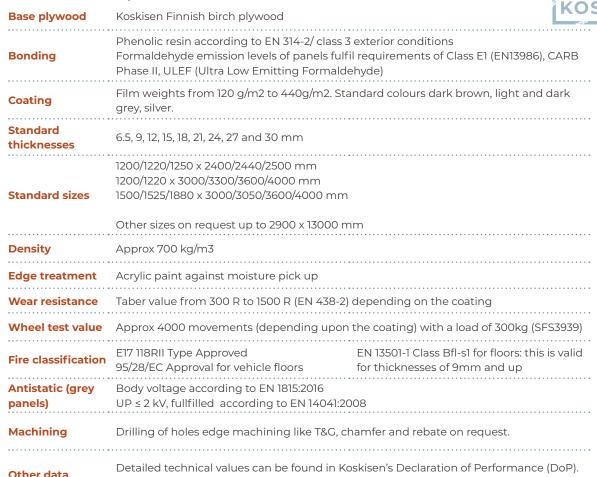

# KoskiDeck



# Flooring panel with wire mesh pattern

KoskiDeck is Finnish birch or combi plywood coated on both sides with a hard wearing phenolic film overlay. One or two sides are hot pressed with a slip resistant wire mesh pattern.

KoskiDeck is an ideal material for technical flooring applications in vehicles and constructions designed for high load bearing capacity. Suitable especially for horse boxes, trailers, ship decks, railway wagons, farm building, warehouses, loading platforms, pedestrian bridges, scaffolding, special packages.

Koski Deck grey can be used as ESD-panel where antistatic properties are needed like working platforms.







EASY MACHINING

All-round board for technical applications



Slip resistant surface



# KoskiDeck

## Technical specifications



#### Sustainability

Koskisen's products are safe for their intended use and meet the quality, environment and product specific requirements set for them. Product development emphasises the development of responsible and sustainable product features. The focus is on improving the long-term use, renewability, safety, and traceability of products. Read more: koskisen.com/sustainability

Please visit Koskisen website.

#### Additional information

Wood is a living material and every panel is unique. Therefore a photograph or a sample piece cannot represent a full sized panel as regards colours, shades, figure, knots etc. Please note that a slight colour variation is accepted between panels.

The information, although based on extensive testing, is intended as a guideline only and comes with