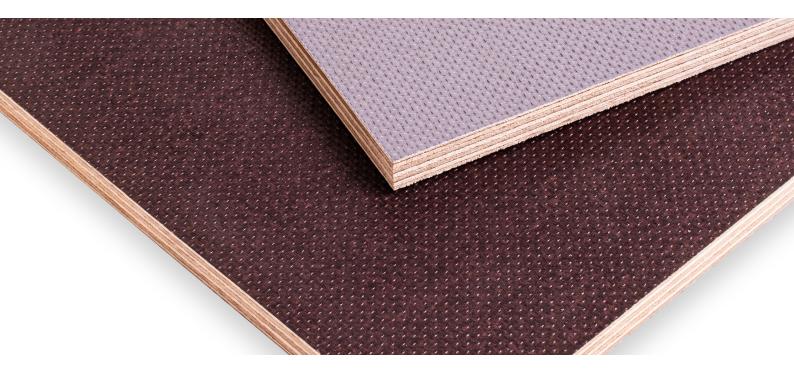

# Flooring panel with wire mesh pattern

KoskiDeck is Finnish birch or combi plywood coated on both sides with a hard wearing phenolic film overlay. One or two sides are hot pressed with a slip resistant wire mesh pattern.

KoskiDeck is an ideal material for technical flooring applications in vehicles and constructions designed for high load bearing capacity. Suitable especially for horse boxes, trailers, ship decks, railway wagons, farm building, warehouses, loading platforms, pedestrian bridges, scaffolding, special packages.

Koski Deck grey can be used as ESD-panel where antistatic properties are needed like working platforms.

EASY MACHINING

All-round board for technical applications

Slip resistant surface