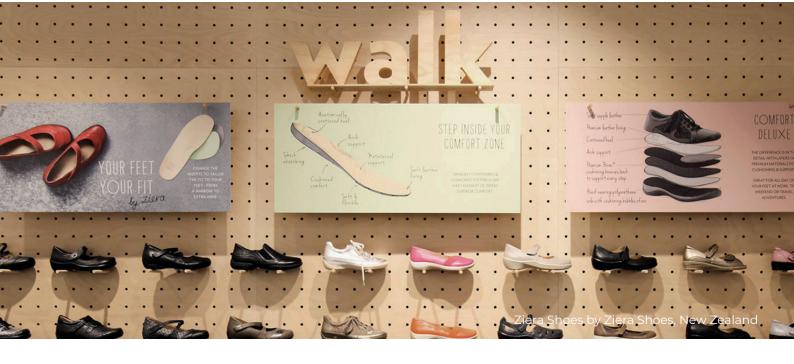

KoskiDecor Transparent is an ideal material for the furniture and joinery industries as well as wall paneling.

SAFETY OF TOYS

SAFETY OF FOOD

**EMISSION** 

ACOUSTIC

EASY MACHINING

INDOOR USE

0