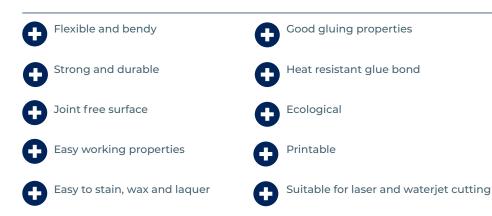

### Thin and flexible birch plywood

KoskiFlex is strong and the most flexible birch plywood available today. Due to KoskiFlex's unique properties it is suitable for intricate fancy designs, from wall elements to luxury packaging.

KoskiFlex is a strong, flexible birch plywood with a beautiful smooth surface. KoskiFlex is easily worked with all normal woodworking machines, artists tools, laser and water cutters and model making equipment. KoskiFlex is the ecological choice coming from sustained managed Finnish Forests.

KoskiFlex is suitable especially for interior elements, lamps, furniture, souveniers and ornaments, model making, toys, jewelry, giftcards, keycards, postcards, gift and luxury packaging, wine cases, stickers and labels and prints.