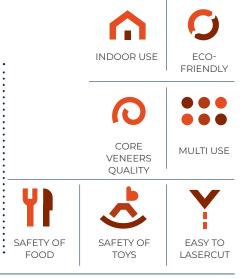

KoskiFlex is a strong, flexible birch plywood with a beautiful smooth surface. KoskiFlex is easily worked with all normal woodworking machines, artists tools, laser and water cutters and model making equipment. KoskiFlex is the ecological choice coming from sustained managed Finnish Forests.

KoskiFlex is suitable especially for interior elements, lamps, furniture, souveniers and ornaments, model making, toys, jewelry, giftcards, keycards, postcards, gift and luxury packaging, wine cases, stickers and labels and prints.

#### Environment

Our raw material, wood is an ecological and renewable material and it stores carbon during its whole life cycle. Koskisen thin plywood products are manufactured in Finland according to the strictest sustainability principles. Koskisen is a pioneer in the Finnish forest industry in paying attention to the environment and the wood's supply chain is always known in detail. Finnish forests are primarily privately owned and the owners are guided by a strong commitment to long-term forestry and forest cultivation. Yearly, Finnish forests grow more than they are harvested. This guarantees a sustainable and environmentally sound raw material.