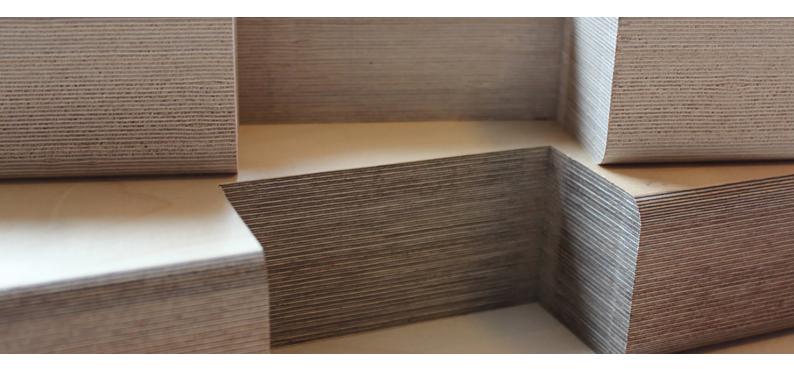

## Unbelievably strong compressed laminated wood

KoskiPly CLW is as its best in destinations where different shapes and demanding machining is required. KoskiPly CLW has good strength properties for weight in proportion to.

KoskiCLW plywood is light and easy to machine. It is manufactured using glue films to prevent glue bleeding onto the surface.

Because of its cross-banded composition, KoskiCLW thin plywood is both durable, and strong making it suitable for sport equipment, molds, wear discs and other technically demanding applications. The temperature range of KoskiCLW is from -196°C up to +95°C.