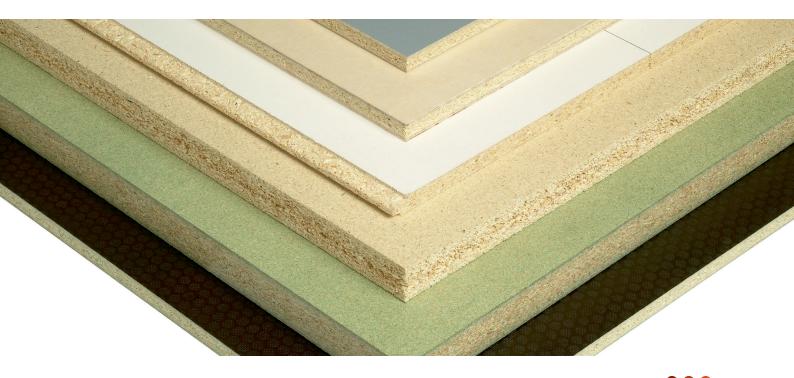

## The board of many possibilities

Koskisen chipboards are made from genuine wood. Wood accounts for 90 per cent of the boards. Clean raw material ensures that our boards are of high quality and easy to work.

KoskiPro boards are precision-made products developed in cooperation with customers to respond to their needs as accurately as possible. In addition to size and thickness, customer can also influence the structural strength and surface quality of their boards. A wide selection of coatings are being available.

KoskiPro products are tailored special boards. They can be coated with different painting paper coatings, laminate or phenol film coatings. The coating can be smooth, grooved or slip resistant with friction surface. We develop special constructions to meet customer's invidual requirements. Our skilled staff will help the customer at every turn.

### **Examples of KoskiPro products**

| Board                      | Quality                                                                                                                       | Examples of end use                                                                                    |
|----------------------------|-------------------------------------------------------------------------------------------------------------------------------|--------------------------------------------------------------------------------------------------------|
| KoskiPro Heavy             | with high strength and density                                                                                                | special flooring, table tops                                                                           |
| KoskiPro SD                | with non-standard quality                                                                                                     | bedslats, bowling alleys, loudspeakers                                                                 |
| KoskiPro Light             | with low density                                                                                                              | door cores, shelving, partition panels                                                                 |
| KoskiPro Mel               | melamine coated board with special raw board                                                                                  | bedslats, shelving, furniture                                                                          |
| KoskiPro Special<br>coated | phenol or melamine film, slip-resistant<br>coating, PP, PPL, paper film, other spe-<br>cial coatings, multilayers for coating | ceiling panels, flooring, storehouses, casting moulds, shel-<br>ving, bottom plates, non-slip surfaces |