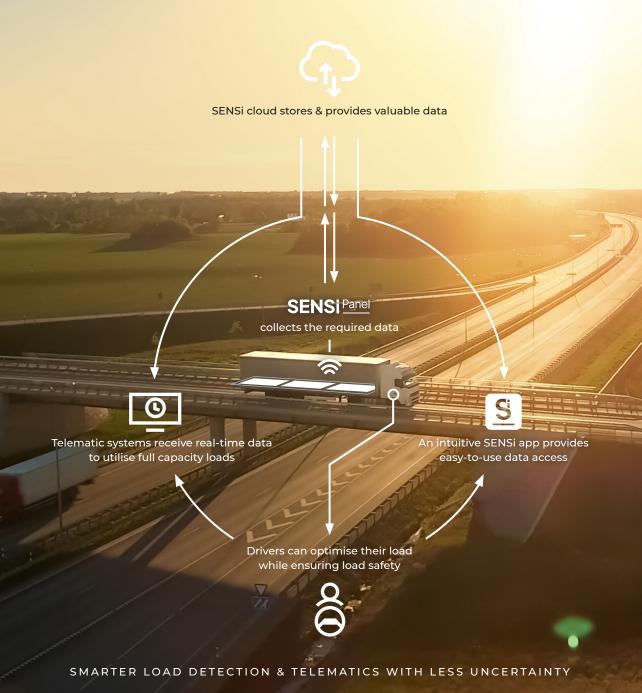

# One panel to change it all

SENSi is the first mass-calculating smart panel for the trailer and cargo industry. Designed to detect individual load areas, each wood-based SENSi panel contains intelligent sensors that measure the precise weight it carries. With SENSi, fleet utilisation can now be optimised and generate fewer emissions.

### More than a piece of wood

SENSi doesn't only bring sense to load optimisation, it makes it sensible. SENSi enables cloud-based telematics, giving its user invaluable real-time data and logistics control. Thanks to its IoT capabilities, SENSi digitalises cargo by working seamlessly together with logistics platforms. It allows you to follow exactly when your loading process happens and informs you of the exact time that your load arrives.