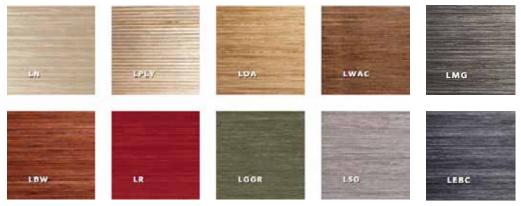

|
| Standard<br>thicknesses | 1,5 mm - 3 ply3,5 mm - 7 ply2,0 mm - 4 ply4,0 mm - 8 ply2,5 mm - 5 ply4,5 mm - 9 ply3,0 mm - 6 ply5,0 mm - 10 ply5,5 mm and thicker up to 60 mm                                                   |
| Standard sizes          | Interior<br>1220 x 1220 mm<br>Flex<br>1220 x 1220 mm                                                                                                                                              |
| Packaking               | Standard package 50pcs                                                                                                                                                                            |

#### Standard colors (the color schemes are indicative)



#### Environment

Our raw material, wood is an ecological and renewable material and it stores carbon during its whole life cycle. Koskisen thin plywood products are manufactured in Finland according to the strictest sustainability principles. Koskisen is a pioneer in the Finnish forest industry in paying attention to the environment and the wood's supply chain is always known in detail. Finnish forests are primarily privately owned and the owners are guided by a strong commitment to long-term forestry and forest cultivation. Yearly, Finnish forests grow more than they are harvested. This guarantees a sustainable and environmentally sound raw material.

#### Additional information

Wood is a living material and every panel is unique. Therefore a photograph or a sample piece cannot repres