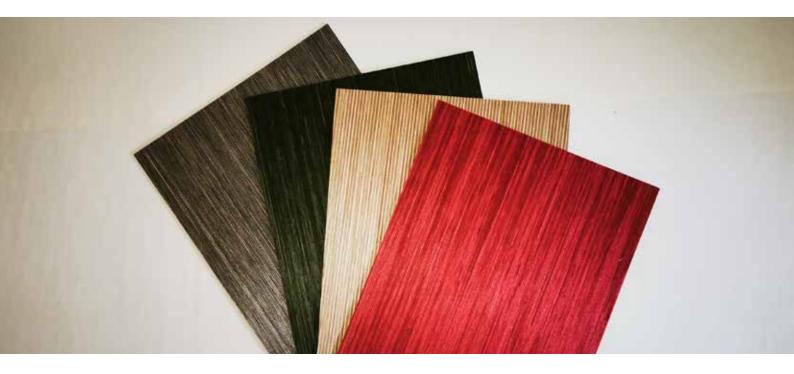

### Thin birch plywood for multitude of applications

KoskiPly Color is cross-banded birch plywood, with dyed birch reconstituted veneers.

KoskiPly Color dyed veneers will create an

unique surface, which reflects light and colour in an unparalleled way. Surface can be treated using wax, oil and lacquers which will create an extra nuance for the color.

KoskiPly Color is suitable for gift items, jewelry, interior design and for laser cut items

Dyed
Beautiful natural colour tones
Easy machining and laser cutting

Environmentally friendly