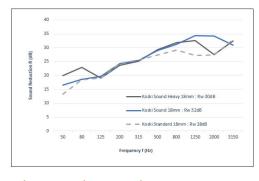

Koskisen products are versatile and enable the customer to choose the most efficient solution for the application:

- KoskiBond F, provides floor solution which gives greater fire protection combined with high bond strength. The high surface tension of coating supports high adhesion values and gives fire protection which fulfills the demanding requirements of EN 45545-2, R10 HL 3.
- KoskiSound F and KoskiSound Heavy F, are designed to provide sound and vibration reducing floor solution combined with high bond strength. Heavy version especially is designed for low frequency sounds with better strength properties. The high surface tension of coating supports high adhesion values and gives greater fire protection which fulfills the demanding requirements of EN 45545-2, R10 HL 3.
- KoskiRail Interior F, provides wall and ceiling solutions for trains.
  The faces of the board are coated with a specially designed white matt overlay which gives greater fire protection which fulfills the demanding requirements of EN 45545-2, R1 & R7 HL1 HL 2.